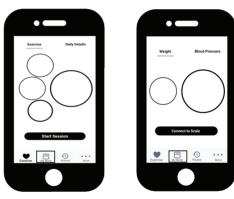

## **Connect Scale:**

- 1. On the Home Page select "My Body"
- 2. Press "Connect to Scale"

Note: Please make sure there are no other FL301 scales near the scale you are connecting to as this may cause a connection issue between the App and your FL301.

## Connect Scale cont'd:

- 3. Select the FL301 from the list and press Continue
- 4. The Accuro App will begin scanning for the FL301.

When the FL301 is connected you will see a message appear on the app to "Step on the Scale". You will also see the Bluetooth icon on the FL301 display when you step on the scale.