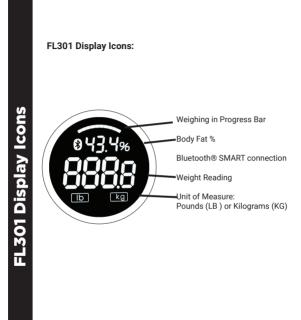

FL301 Display

## Using the Scale:

1. Step on the scale and position your feet so that your weight is distributed evenly over the scale's surface.

2.Stand still while you are reading the display. Your current weight will be displayed on the scale and App.

Note: If you want to read body water %, bodyfat %, and BMI on the scale and app, you will need to remove shoes and socks before stepping on the scale.

Your information has now been saved in the Accuro App