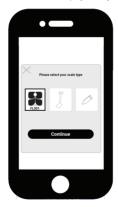

## Connect Scale cont'd:

- 3. Select the FL301 from the list and press Continue
- 4. The Accuro App will begin scanning for the FL301.

When the FL301 is connected you will see a message appear on the app to "Step on the Scale". You will also see the Bluetooth icon on the FL301 display when you step on the scale.